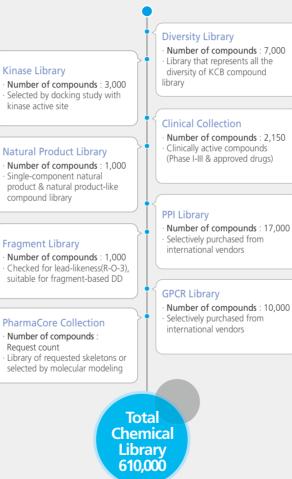

### **Classification of KCB Library**

**Chemical Library Types** 

## Collection of KCB Library

#### • Collection of biologically-relevant chemical library for drug discovery

- Deposited from Korea research groups as their research products
- Commissioned syntheses by experts
  Strategically purchased from international vendors to expand the diversity