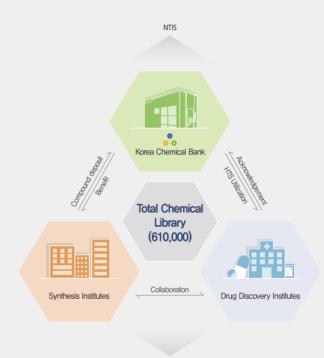

# Role of Korea Chemical Bank (KCB)

- Establishment of national platform for new drug discovery and chemical biology through collection, management, and provision of biologicallyrelevant chemical libraries.
- Designated as the Korea National Chemical Repository since 2010 by the MSIT of Korea.
- Promotion of collaborative researches between depositors and users of KCB compounds.

# Collection & Utilization of KCB Library

## Collection of KCB Library

#### • Collection of biologically-relevant chemical library for drug discovery

- Deposited from Korea research groups as their research products
- Commissioned syntheses by experts
  Strategically purchased from international vendors to expand the diversity