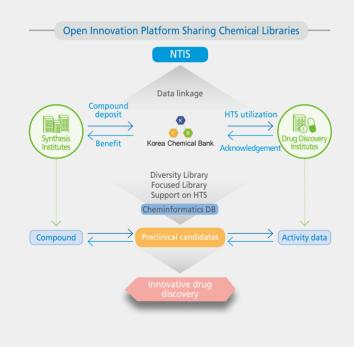

# Role of Korea Chemical Bank (KCB)

- Establishment of national platform for new drug discovery and chemical biology through collection, management, and provision of biologicallyrelevant chemical libraries.
- Designated as the Korea National Chemical Repository since 2010 by the MSIT of Korea.
- Promotion of collaborative researches between depositors and users of KCB compounds.

### Utilization of KCB Library

- KCB has provided more than 6 M compounds for > 810 projects to industry and academia
- Number of HTS projects supported (accumulated, 2000~2018)
- KCB supported 13 projects by providing data.